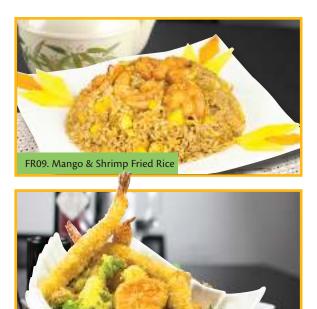

4.95

8.95

7.95

8.95

8.95

8.95

|                                                                                                                                                                                    | small        | larg       |
|------------------------------------------------------------------------------------------------------------------------------------------------------------------------------------|--------------|------------|
| FR01. Chicken                                                                                                                                                                      | 5.25         | 7.9        |
| FR02. Beef                                                                                                                                                                         | 5.50         | 8.2        |
| FR03. BBQ Pork                                                                                                                                                                     | 4.95         | 7.9        |
| FR04. Vegetable                                                                                                                                                                    | 4.95         | 7.4        |
| FR05. Shrimp                                                                                                                                                                       | 5.95         | 8.2        |
| FR06. Jumbo Shrimp                                                                                                                                                                 | 6.95         | 10.9       |
| FR07. House Special<br>Shrimp, beef, chicken, eggs, bean sprouts, and green onic                                                                                                   | <b>5.95</b>  | 9.9        |
| FR08. Whole Pineapple with Seafood<br>Shrimp, scallops and crab meat, and pineapple.                                                                                               |              | 10.9       |
| FR09. Mango & Shrimp                                                                                                                                                               |              | 9.9        |
| FR10. <b>Thai House Fried Rice</b><br>Stir-fried rice with shrimp, chicken, beef and egg,<br>lightly seasoned with touch of tomato sauce, garnished<br>with cucumbers and tomatoes |              | 10.9       |
| FR11. Thai Curry Fried Rice (Shrimp add \$2.00)<br>Choice of beef or chicken stir-fried with egg,<br>mushrooms, onions and snow peas seasoned with yellow                          | w curry powc | <b>9.9</b> |
| FR12. Thai Spicy Fried Rice  (Shrimp add \$2.00)<br>Stir-fried rice with a choice of chopped chicken or tende<br>sliced beef with hot peppers in a sweet mild chili garlic s       |              | 9.9        |
| FR13. <b>Thai Veggie Fried Rice</b><br>Stir-fried rice and mixed vegetables with a mild<br>touch of soy sauce                                                                      |              | 8.9        |
| FR14. Thai Chicken or Beef Fried Rice<br>Choice of beef or chicken stir-fried with rice,                                                                                           |              | 9.9        |