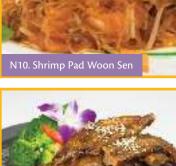

#### N09. Crazy Noodle 🛰

Choice of tender sliced beef or chicken stir-fried with flat rice noodles, bean sprouts, hot peppers, in a spicy brown chili sauce.

- N10. Pad Woon Sen
- Choice of chicken or beef delicate glass noodle sautéed with fresh vegetables and egg in a tasty oriented sauce.