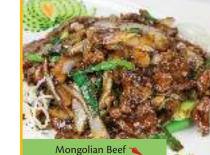

## **CHOOSE YOUR INGREDIENT**

Vegetable or Tofu 8.95 Chicken 9.95

Sweet & Sour

Orange 🔌

Deep fried meat with green onion in slightly spicy orange sauce.

General Tso's 🛰

pepper in house special sauce.

Mongolian 🛰

L23. Shrimp Egg Foo Young L31. Orange Beef 🔌 L32. Mongolian Beef 🔌 L34. Hunan Beef 🔌 L35. Green Pepper Beef