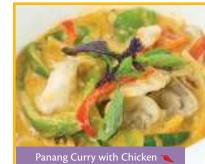

#### Thai Panang Curry 🛰 Mild Peanut curry sauce with coconut milk, sweet basil,

Green onion and white onion on crispy rice noodles in bell pepper, onion and peapod with a touch of sweet and spicy. Thai Yellow Curry 🛰 Mild